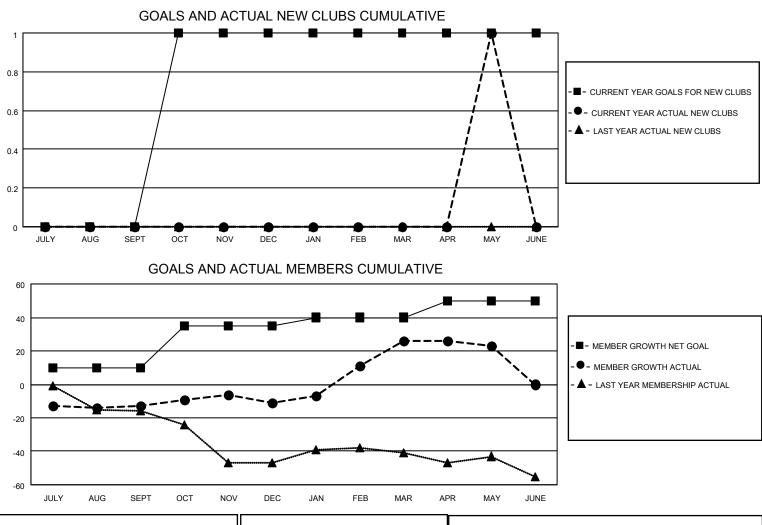

## LOCATION NEW YORK

District 20 R1

Results as of: 5/31/2023

| Clubs                 |               |           |               | Members               |                           |                         |                                                    |
|-----------------------|---------------|-----------|---------------|-----------------------|---------------------------|-------------------------|----------------------------------------------------|
| RESULTS FOR 2022-2023 |               |           |               | RESULTS FOR 2022-2023 |                           |                         |                                                    |
| QUARTER               | NEW CLUB GOAL | NEW CLUBS | DROPPED CLUBS | QUARTER <sup>M</sup>  | MEMBER GROWTH NET<br>GOAL | MEMBER GROWTH<br>ACTUAL | DROPPED<br>MEMBERS ACTUAL<br>(including transfers) |
| JULY/AUG/SEPT         | 0             | 0         | 0             | JULY/AUG/SEP          | т 10                      | 6                       | 17                                                 |
| OCT/NOV/DEC           | 1             | 0         | 0             | OCT/NOV/DEC           | 25                        | 11                      | 8                                                  |
| JAN/FEB/MAR           | 0             | 0         | 0             | JAN/FEB/MAR           | 5                         | 53                      | 13                                                 |
| APR/MAY/JUNE          | 0             | 1         | 0             | APR/MAY/JUNE          | 10                        | 37                      | 40                                                 |